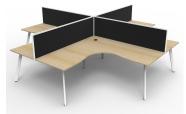

## PRODUCT DESCRIPTION

Four Person Corner Workstation

Fixed height workstation

45 degree Splayed Leg 60mm x 30mm

Powdercoated under frame

Adjustable leveling Feet

EO Rated 25mm Thick top with Cable access hole in top

Top available in Natural White or Natural Oak

**AFRDI** Certified

5 Year Warranty

Natural White Top White Satin Frame