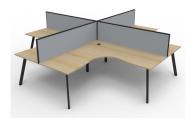

## PRODUCT DESCRIPTION

Four Person Corner Workstation

Fixed height workstation

45 degree Splayed Leg 60mm x 30mm

Powdercoated under frame

Adjustable leveling Feet

EO Rated 25mm Thick top with Cable access hole in top

Top available in Natural White or Natural Oak

**AFRDI** Certified

5 Year Warranty

#### overall dimensions

3030mm W x 3030mm W x 730/1200mm H

3030mm W x 3630mm W x 730/1200mm H

3630mm W x 3630mm W x 730/1200mm H

Natural Oak Top Black Satin Frame

Natural Oak Top White Satin Frame

Natural White Top Black Satin Frame