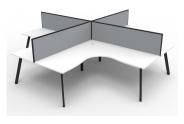

## PRODUCT DESCRIPTION

Four Person Corner Workstation

Fixed height workstation

45 degree Splayed Leg 60mm x 30mm

Powdercoated under frame

Adjustable leveling Feet

EO Rated 25mm Thick top with Cable access hole in top

Top available in Natural White or Natural Oak

**AFRDI** Certified

5 Year Warranty

#### overall dimensions

3030mm W x 3030mm W x 730/1200mm H

3030mm W x 3630mm W x 730/1200mm H

3630mm W x 3630mm W x 730/1200mm H

Natural Oak Top Black Satin Frame

Natural Oak Top White Satin Frame

Natural White Top Black Satin Frame