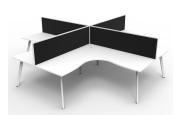

## PRODUCT DESCRIPTION

Four Person Corner Workstation

Fixed height workstation

45 degree Splayed Leg 60mm x 30mm

Powdercoated under frame

Adjustable leveling Feet

EO Rated 25mm Thick top with Cable access hole in top

Top available in Natural White or Natural Oak

**AFRDI** Certified

5 Year Warranty

#### overall dimensions

3030mm W x 3030mm W x 730/1200mm H

3030mm W x 3630mm W x 730/1200mm H

3630mm W x 3630mm W x 730/1200mm H

Natural Oak Top Black Satin Frame

Natural Oak Top White Satin Frame

Natural White Top Black Satin Frame